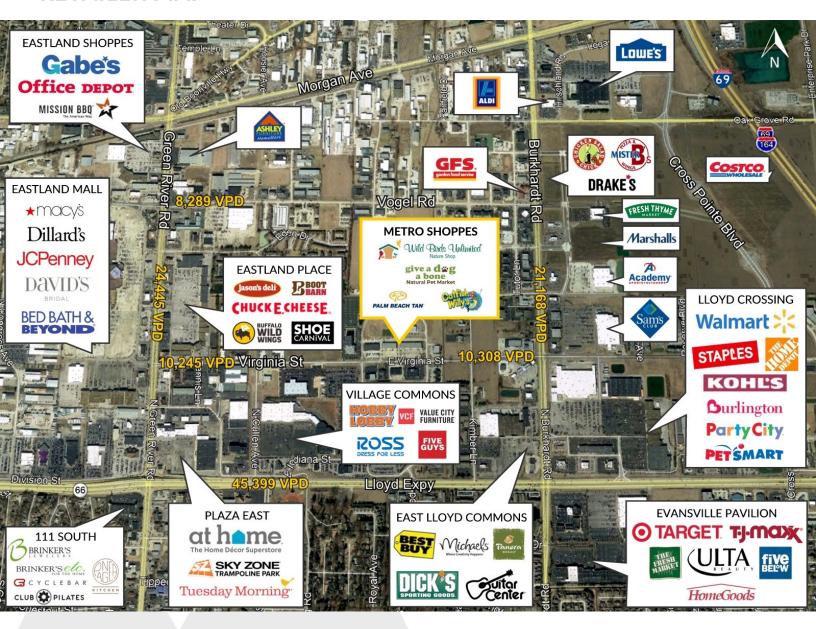

#### **RETAILER MAP**

SCOTT HYATT, CCIM 812.430.4989 shyatt@summitrealestate.us

5700 E. VIRGINIA STREET EVANSVILLE, IN 47715

#### PROPERTY HIGHLIGHTS

- High traffic area with excellent visibility
- Beautifully maintained with pylon signage
- Join other tenants: Wild Birds Unlimited, Palm Beach Tan, Give a Dog a Bone, Jumak Korean Restaurant, Blooming Boutique, Metro Spa, Catfish Willy's Seafood and Kidz Hair Club
- Other area retailers include: Sam's Club, Walmart, Target, Best Buy, Academy Sports, Fresh Thyme Farmers Market, Eastland Mall, Costco and many more