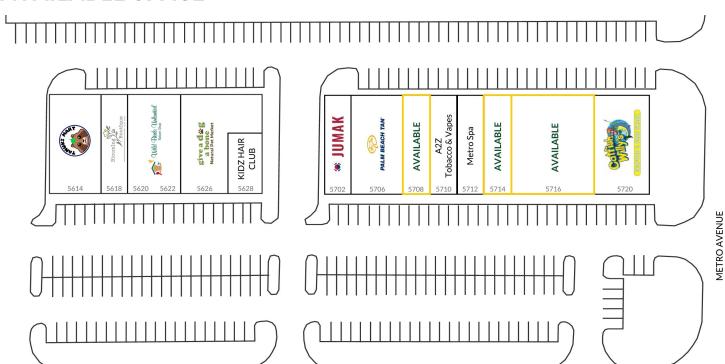

### **AVAILABLE SPACE**

| SUITE      | SIZE (SF) | LEASE RATE         |
|------------|-----------|--------------------|
| Suite 5708 | 2,000 SF  | \$12.00 SF/yr, NNN |
| Suite 5714 | 2,000 SF  | \$12.00 SF/yr, NNN |
| Suite 5716 | 6,000 SF  | \$12.00 SF/yr, NNN |