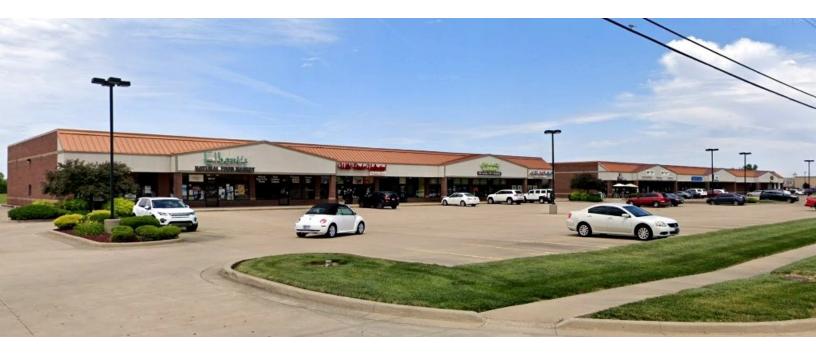

#### PROPERTY OVERVIEW

Situated on Virginia Street, between busy Green River Road and Burkhardt Road, Metro Shoppes is a two-building, multi-tenant property offering excellent visibility, convenient access and ample parking.

#### PROPERTY HIGHLIGHTS

- High traffic area with excellent visibility
- Beautifully maintained with pylon signage
- Join other tenants: Wild Birds Unlimited, Palm Beach Tan, Give a Dog a Bone, Jumak Korean Restaurant, Blooming Boutique, Metro Spa, Catfish Willy's Seafood and Kidz Hair Club
- Other area retailers include: Sam's Club, Walmart, Target, Best Buy, Academy Sports, Fresh Thyme Farmers Market, Eastland Mall, Costco and many more