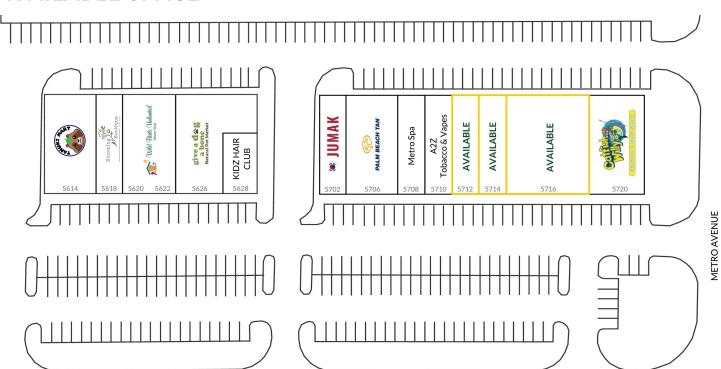

### **AVAILABLE SPACE**

| SUITE      | SIZE (SF) | LEASE RATE         |
|------------|-----------|--------------------|
| Suite 5712 | 2,000 SF  | \$12.00 SF/yr, NNN |
| Suite 5714 | 2,000 SF  | \$12.00 SF/yr, NNN |
| Suite 5716 | 6,000 SF  | \$12.00 SF/yr, NNN |