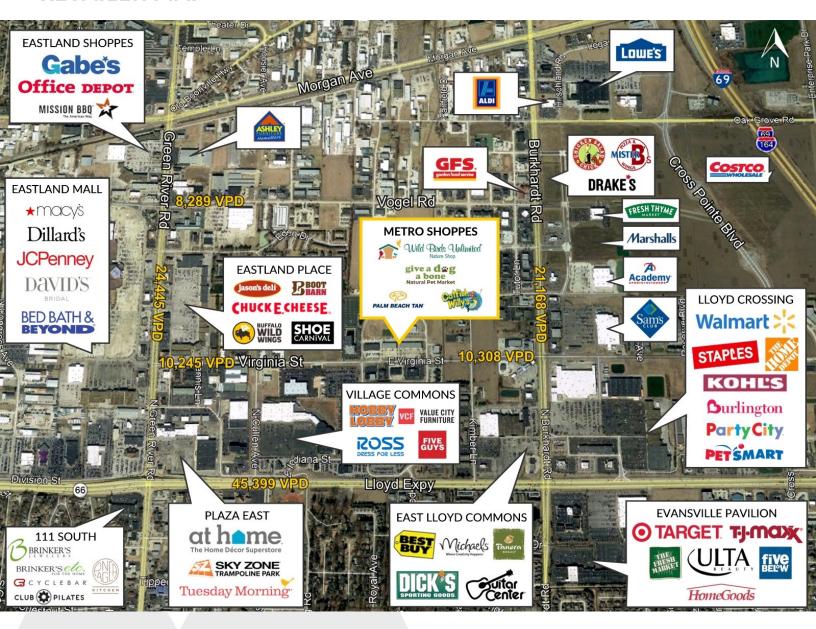

#### PROPERTY HIGHLIGHTS

- High traffic area with excellent visibility
- Beautifully maintained with pylon signage
- Join other tenants: Wild Birds Unlimited, Palm Beach Tan, Give a Dog a Bone, Jumak Korean Restaurant, Blooming Boutique, Metro Spa, Catfish Willy's Seafood and Kidz Hair Club
- Other area retailers include: Sam's Club, Walmart, Target, Best Buy, Academy Sports, Fresh Thyme Farmers Market, Eastland Mall, Costco and many more

#### **RETAILER MAP**

SCOTT HYATT, CCIM 812.430.4989 shyatt@summitrealestate.us

5700 E. VIRGINIA STREET EVANSVILLE, IN 47715