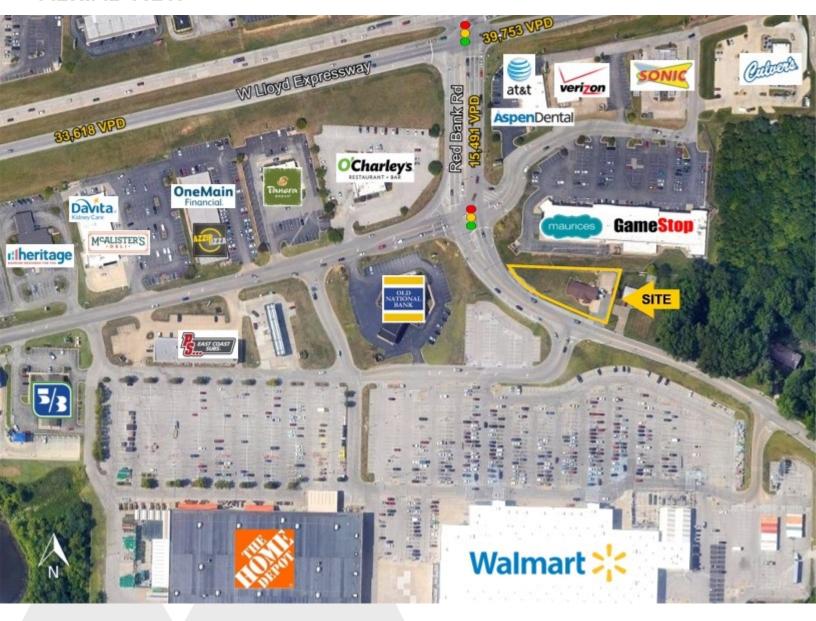

#### PROPERTY OVERVIEW

High visibility retail/office building available for sale or lease, located across from Super Walmart on Evansville's west side. Situated on Red Bank Road, just south of the Lloyd Expressway, this property is surrounded by a mix of retail and office properties, including Home Depot, Old National Bank, Aspen Dental, One Main Financial, Noble Roman's Pizza, GameStop and many more.

### **AERIAL VIEW**

TYLER RABEN 812.568.7800 traben@summitrealestate.us