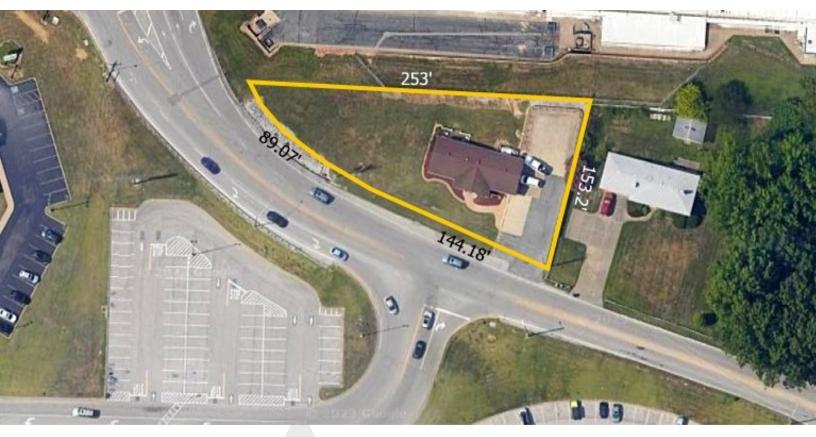

Lot Size: 32,190 SF or .74 AC

Year Built/Renovated: 1965/2007

Zoning: C-1

Traffic Count: 15,491 VPD

## PROPERTY AERIAL/BUILDING SKETCH

TYLER RABEN 812.568.7800 traben@summitrealestate.us