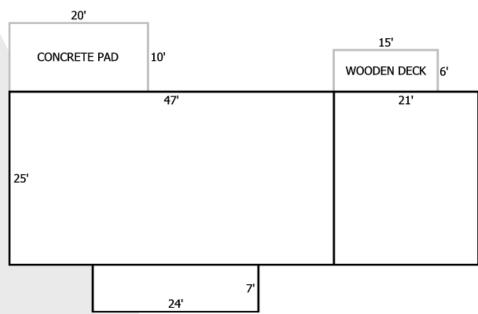

#### **OFFERING SUMMARY**

Sale Price: \$550,000

Real Estate Taxes: \$8,232.80 (2022/23)

Lease Rate: \$3,000.00/mo. (MG)

1<sup>st</sup> Floor: 1,868 SF

Building Size: Basement: <u>1,175 SF</u>
Total: 3,043 SF

## PROPERTY AERIAL/BUILDING SKETCH

TYLER RABEN 812.568.7800 traben@summitrealestate.us