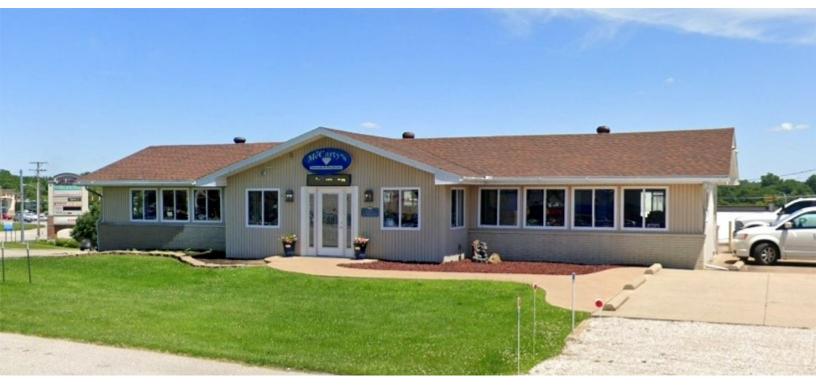

## FOR SALE OR LEASE | RETAIL/OFFICE

250 S. RED BANK ROAD EVANSVILLE, IN 47712

#### PROPERTY OVERVIEW

High visibility retail/office building available for sale or lease, located across from Super Walmart on Evansville's west side. Situated on Red Bank Road, just south of the Lloyd Expressway, this property is surrounded by a mix of retail and office properties, including Home Depot, Old National Bank, Aspen Dental, One Main Financial, Noble Roman's Pizza, GameStop and many more.