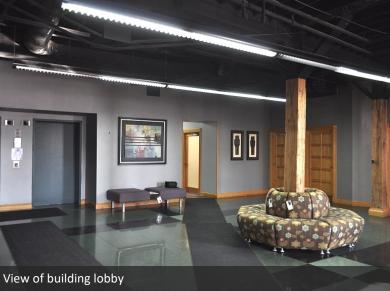

#### PROPERTY OVERVIEW

Over 6,000 square feet of highly desirable office space available, located on the Lloyd Expressway entering Evansville's West Side. Just minutes from Downtown and the RB/ Mead Johnson complex, this property is strategically situated for easy access to clients, commuters and customers. Make a statement with this 1879 classic that combines the historic brick and beam esthetic with modern office interiors and functionality. A professionally decorated entry/lobby area sets the tone for both employees and customers. With the warmth of abundant natural light, historic brick and wood beams, this interior is inviting and visually appealing and sure to promote high levels of productivity.

#### **PROPERTY HIGHLIGHTS**

- Exposed bricks / Wooden posts
- Large 9' x 3' windows throughout
- Secured fob access to building and individual floors
- On-site management and maintenance
- Large surface parking lot

## **ADDITIONAL PHOTOS**

RICHARD CLEMENTS 812.746.8569 rclements@summitrealestate.us

1419 W. LLOYD EXPRESSWAY EVANSVILLE, IN 47710