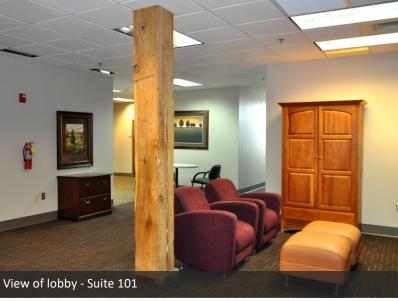

#### PROPERTY OVERVIEW

Over 6,000 square feet of highly desirable office space available, located on the Lloyd Expressway entering Evansville's West Side. Just minutes from Downtown and the RB/ Mead Johnson complex, this property is strategically situated for easy access to clients, commuters and customers. Make a statement with this 1879 classic that combines the historic brick and beam esthetic with modern office interiors and functionality. A professionally decorated entry/lobby area sets the tone for both employees and customers. With the warmth of abundant natural light, historic brick and wood beams, this interior is inviting and visually appealing and sure to promote high levels of productivity.

#### **PROPERTY HIGHLIGHTS**

- Exposed bricks / Wooden posts
- Large 9' x 3' windows throughout
- Secured fob access to building and individual floors
- On-site management and maintenance
- Large surface parking lot

## **ADDITIONAL PHOTOS**

RICHARD CLEMENTS 812.746.8569 rclements@summitrealestate.us

1419 W. LLOYD EXPRESSWAY EVANSVILLE, IN 47710

## **ADDITIONAL PHOTOS**

RICHARD CLEMENTS 812.746.8569 rclements@summitrealestate.us

Historic Evansville Furniture Factory - c. 1898