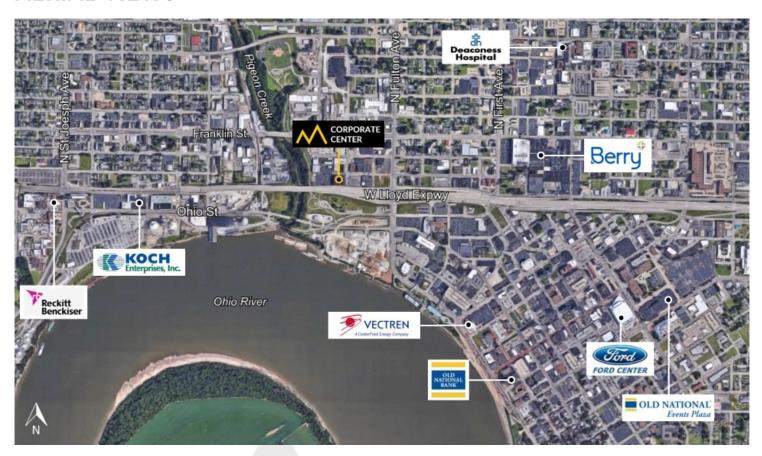

### **AERIAL VIEWS**

| DEMOGRAPHICS               | 2 MILES | 5 MILES |
|----------------------------|---------|---------|
| Total Businesses           | 1,878   | 4,605   |
| Total Employees            | 46,378  | 91,137  |
| Residential Population     | 28,214  | 115,464 |
| Households                 | 11,893  | 48,304  |
| Used CPA/Tax Professional  | 1,808   | 10,573  |
| Own Investment Real Estate | 560     | 2,640   |
| Used Financial Planner     | 1,363   | 6,585   |
|                            |         |         |