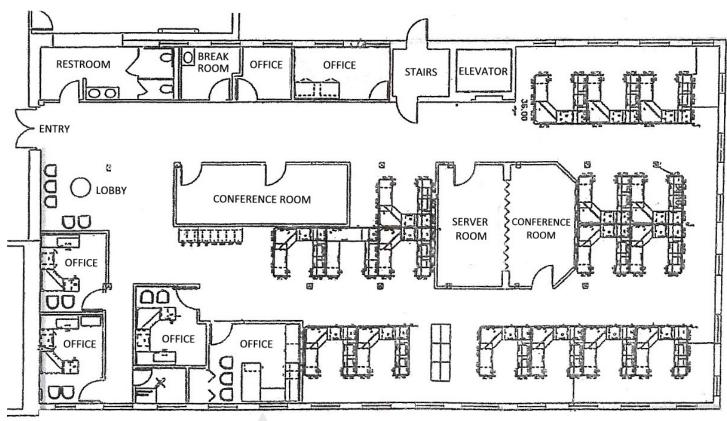

### **AVAILABLE SPACE**

| SUITE | TOTAL SIZE (SF) | LEASE RATE        | DESCRIPTION                                                                                                                                                |
|-------|-----------------|-------------------|------------------------------------------------------------------------------------------------------------------------------------------------------------|
| 101   | 6,150 SF        | \$8.50 SF/yr (MG) | 6 private offices, large conference room, private<br>multi-stall restroom, kitchenette, large computer<br>data center/server room, open area with cubicles |