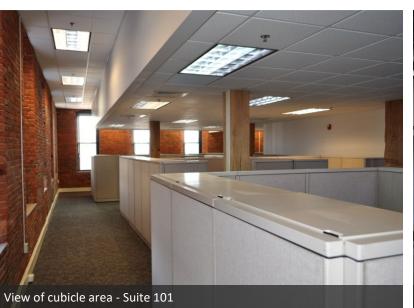

#### PROPERTY OVERVIEW

Over 6,000 square feet of highly desirable office space available, located on the Lloyd Expressway entering Evansville's West Side. Just minutes from Downtown and the RB/ Mead Johnson complex, this property is strategically situated for easy access to clients, commuters and customers. Make a statement with this 1879 classic that combines the historic brick and beam esthetic with modern office interiors and functionality. A professionally decorated entry/lobby area sets the tone for both employees and customers. With the warmth of abundant natural light, historic brick and wood beams, this interior is inviting and visually appealing and sure to promote high levels of productivity.

#### **PROPERTY HIGHLIGHTS**

- Exposed bricks / Wooden posts
- Large 9' x 3' windows throughout
- Secured fob access to building and individual floors
- On-site management and maintenance
- Large surface parking lot

### **AVAILABLE SPACE**

| SUITE | TOTAL SIZE (SF) | LEASE RATE        | DESCRIPTION                                                                                                                                                |
|-------|-----------------|-------------------|------------------------------------------------------------------------------------------------------------------------------------------------------------|
| 101   | 6,150 SF        | \$8.50 SF/yr (MG) | 6 private offices, large conference room, private<br>multi-stall restroom, kitchenette, large computer<br>data center/server room, open area with cubicles |

## **ADDITIONAL PHOTOS**

RICHARD CLEMENTS 812.746.8569 rclements@summitrealestate.us

1419 W. LLOYD EXPRESSWAY EVANSVILLE, IN 47710