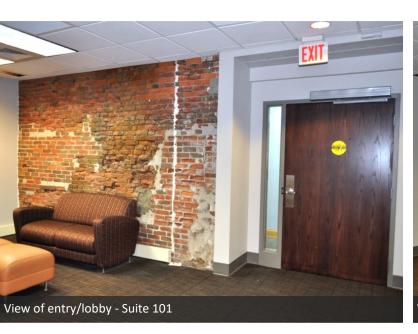

#### PROPERTY OVERVIEW

Over 6,000 square feet of highly desirable office space available, located on the Lloyd Expressway entering Evansville's West Side. Just minutes from Downtown and the RB/ Mead Johnson complex, this property is strategically situated for easy access to clients, commuters and customers. Make a statement with this 1879 classic that combines the historic brick and beam esthetic with modern office interiors and functionality. A professionally decorated entry/lobby area sets the tone for both employees and customers. With the warmth of abundant natural light, historic brick and wood beams, this interior is inviting and visually appealing and sure to promote high levels of productivity.

#### **PROPERTY HIGHLIGHTS**

- Exposed bricks / Wooden posts
- Large 9' x 3' windows throughout
- Secured fob access to building and individual floors
- On-site management and maintenance
- Large surface parking lot

## **ADDITIONAL PHOTOS**

RICHARD CLEMENTS 812.746.8569 rclements@summitrealestate.us

1419 W. LLOYD EXPRESSWAY EVANSVILLE, IN 47710

## **ADDITIONAL PHOTOS**

RICHARD CLEMENTS 812.746.8569 rclements@summitrealestate.us

Historic Evansville Furniture Factory - c. 1898