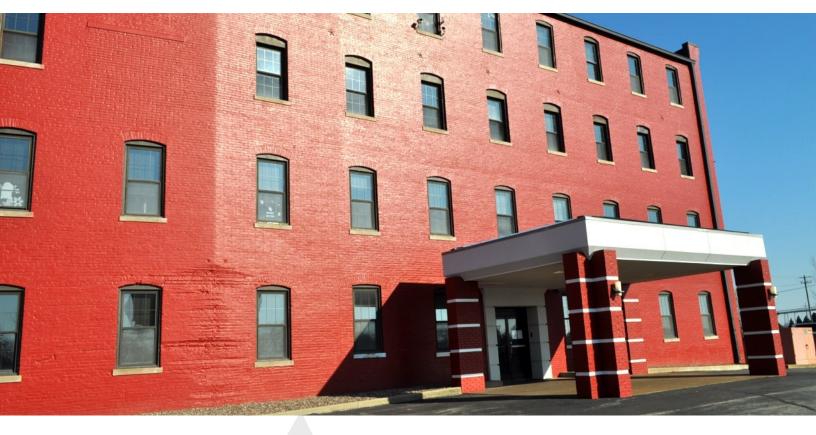

#### PROPERTY OVERVIEW

Over 6,000 square feet of highly desirable office space available, located on the Lloyd Expressway entering Evansville's West Side. Just minutes from Downtown and the RB/ Mead Johnson complex, this property is strategically situated for easy access to clients, commuters and customers. Make a statement with this 1879 classic that combines the historic brick and beam esthetic with modern office interiors and functionality. A professionally decorated entry/lobby area sets the tone for both employees and customers. With the warmth of abundant natural light, historic brick and wood beams, this interior is inviting and visually appealing and sure to promote high levels of productivity.

#### **PROPERTY HIGHLIGHTS**

- Exposed bricks / Wooden posts
- Large 9' x 3' windows throughout
- Secured fob access to building and individual floors
- On-site management and maintenance
- Large surface parking lot