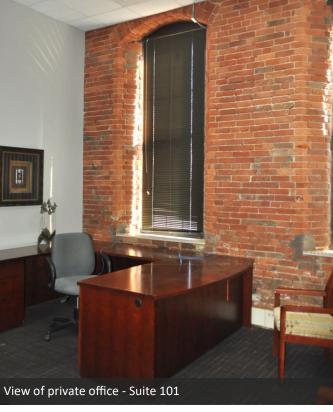

#### PROPERTY OVERVIEW

Over 6,000 square feet of highly desirable office space available, located on the Lloyd Expressway entering Evansville's West Side. Just minutes from Downtown and the RB/ Mead Johnson complex, this property is strategically situated for easy access to clients, commuters and customers. Make a statement with this 1879 classic that combines the historic brick and beam esthetic with modern office interiors and functionality. A professionally decorated entry/lobby area sets the tone for both employees and customers. With the warmth of abundant natural light, historic brick and wood beams, this interior is inviting and visually appealing and sure to promote high levels of productivity.

#### **PROPERTY HIGHLIGHTS**

- Exposed bricks / Wooden posts
- Large 9' x 3' windows throughout
- Secured fob access to building and individual floors
- On-site management and maintenance
- Large surface parking lot

## **ADDITIONAL PHOTOS**

RICHARD CLEMENTS 812.746.8569 rclements@summitrealestate.us

1419 W. LLOYD EXPRESSWAY EVANSVILLE, IN 47710

## **ADDITIONAL PHOTOS**

RICHARD CLEMENTS 812.746.8569 rclements@summitrealestate.us

Historic Evansville Furniture Factory - c. 1898