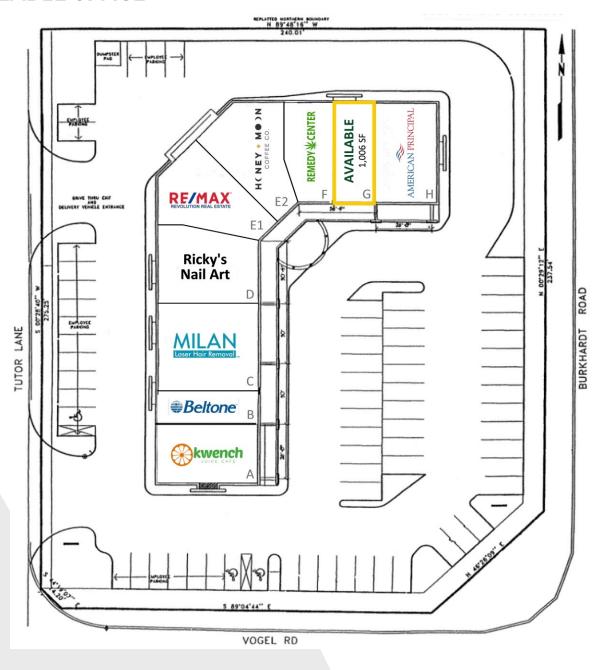

#### **PROPERTY HIGHLIGHTS**

- Excellent visibility to over 25,000 vehicles per day in the heart of Evansville's east side retail district
- Bounded by Lloyd Expressway to the south, Burkhardt Road is a major north/south thoroughfare — home to Super Walmart, Kohl's, Home Depot, Best Buy, Fresh Thyme Market, Academy Sports, Sam's Club, Michaels and many more
- Co-tenants include: Kwench Juice Café, Beltone, Milan Laser Hair Removal, Ricky's Nail Art, ReMax Revolution, American Principal, Remedy Center and Honey Moon Coffee Bar & Cafe

## **AVAILABLE SPACE**

| SUITE   | SIZE (SF) | LEASE TYPE | LEASE RATE    |
|---------|-----------|------------|---------------|
| Suite G | 1,006 SF  | NNN        | \$14.00 SF/yr |

1211 TUTOR LANE EVANSVILLE, IN 47715