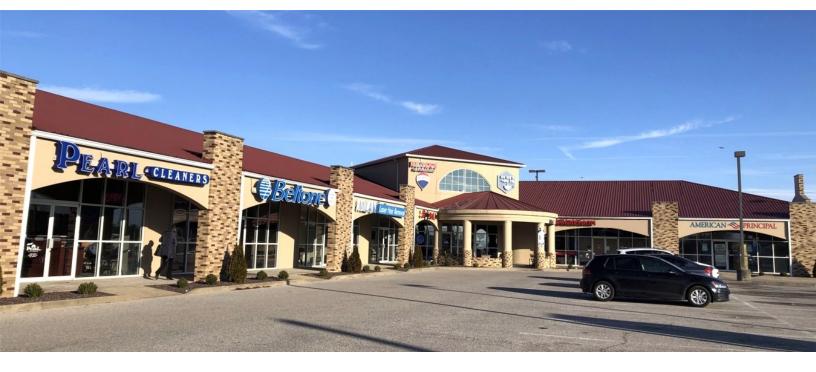

### PROPERTY OVERVIEW

Unique retail shopping center positioned at the signaled intersection of Burkhardt and Vogel Roads on Evansville's east side.

#### **PROPERTY HIGHLIGHTS**

- Excellent visibility to over 25,000 vehicles per day in the heart of Evansville's east side retail district
- Bounded by Lloyd Expressway to the south, Burkhardt Road is a major north/south thoroughfare — home to Super Walmart, Kohl's, Home Depot, Best Buy, Fresh Thyme Market, Academy Sports, Sam's Club, Michaels and many more
- Co-tenants include: Kwench Juice Café, Beltone, Milan Laser Hair Removal, Ricky's Nail Art, ReMax Revolution, American Principal, Remedy Center and Honey Moon Coffee Bar & Cafe