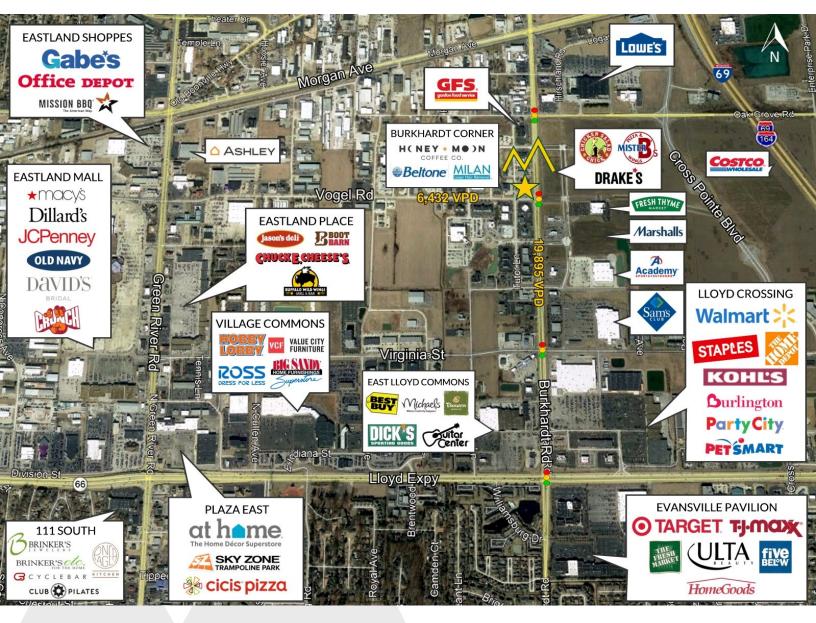

ulation      | 3,118    | 47,656   | 119,591  |
| Daytime Population    | 11,843   | 59,629   | 121,605  |
| Total Households (HH) | 1,465    | 22,018   | 51,373   |
| Average HH Income     | \$55,902 | \$79,319 | \$79,970 |

<sup>\*</sup>Demographic data derived from U.S. Census Bureau, 2010 Census and ESRI forecasts for 2023

SCOTT HYATT, CCIM 812.430.4989 shyatt@summitrealestate.us



1211 TUTOR LANE EVANSVILLE, IN 47715



## **AVAILABLE SPACE**



| SUITE   | SIZE (SF) | LEASE TYPE | LEASE RATE    |
|---------|-----------|------------|---------------|
| Suite G | 1,006 SF  | NNN        | \$14.00 SF/yr |



1211 TUTOR LANE EVANSVILLE, IN 47715

## **FLOOR PLAN**



SCOTT HYATT, CCIM 812.430.4989 shyatt@summitrealestate.us



1211 TUTOR LANE EVANSVILLE, IN 47715



## **RETAILER MAP**