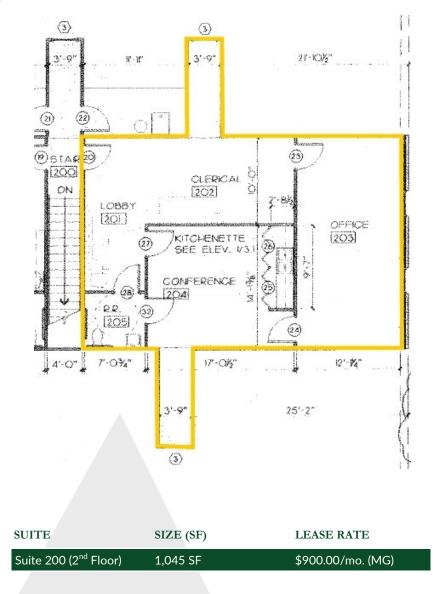

#### **OFFERING SUMMARY**

| Available SF:  | 1,045 SF (2 <sup>nd</sup> Floor) |
|----------------|----------------------------------|
|                |                                  |
| Lease Rate:    | \$900.00/mo. (MG)                |
|                | Tenant pays gas, electric,       |
| Utilities:     | phone & internet                 |
| Building Size: | 6,968 SF                         |
| 0              |                                  |
| Year Built:    | 2005                             |
|                |                                  |
| Zoning:        | R-O                              |

# **FLOOR PLAN**

SCOTT HYATT 812.430.4989 shyatt@summitrealestate.us