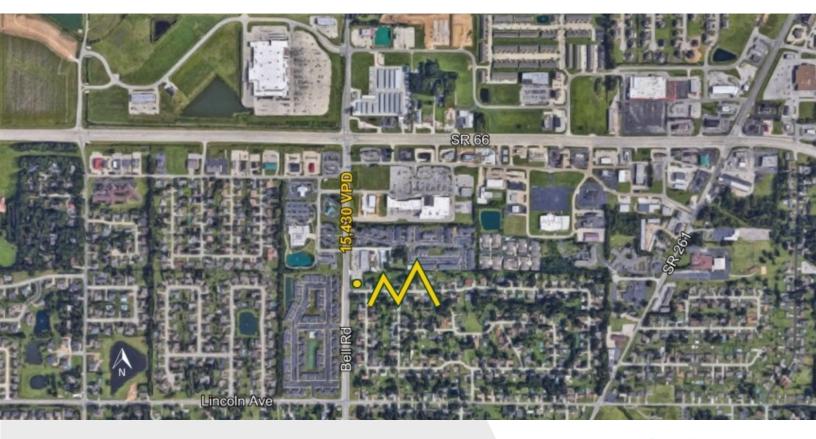

#### **PROPERTY OVERVIEW**

Beautiful two-story office building located on Bell Road, between SR 66 and Lincoln Avenue, in Newburgh, IN, just minutes from Evansville's east side.

# SITE PLAN / AERIAL VIEW

Bell Road

SCOTT HYATT 812.430.4989 shyatt@summitrealestate.us