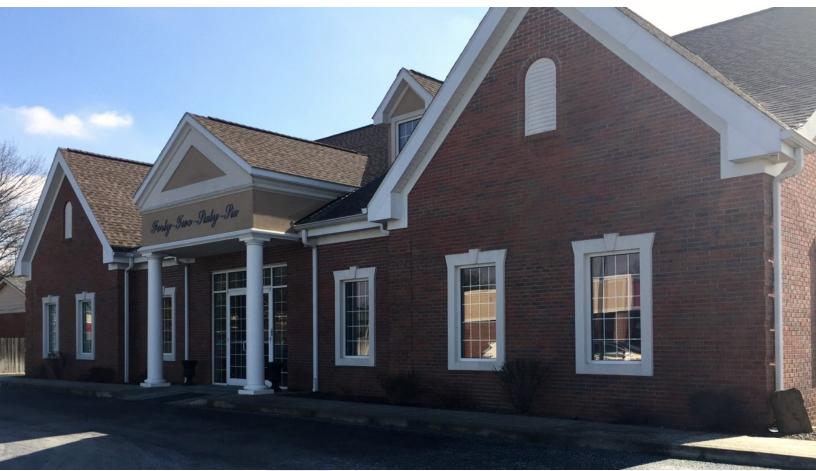

#### **PROPERTY OVERVIEW**

Beautiful two-story office building located on Bell Road, between SR 66 and Lincoln Avenue, in Newburgh, IN, just minutes from Evansville's east side.

#### **PROPERTY HIGHLIGHTS**

- Easy access, ample parking
- Class A office space
- Pylon signage available
- Professional co-tenants include Interim Healthcare, LW Survey Company and Shield Global Partners

### FOR LEASE | BELL CROSSING 4266 BELL ROAD NEWBURGH, IN 47630