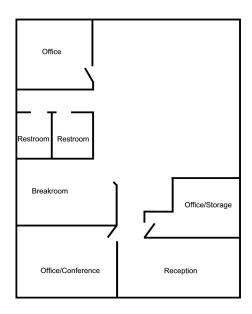

### **AVAILABLE SPACE**

| SUITE     | SIZE (SF) | LEASE RATE         | DESCRIPTION                                                              |
|-----------|-----------|--------------------|--------------------------------------------------------------------------|
| Suite 210 | 2,000 SF  | \$10.50 SF/yr, NNN | 2 offices, conference room,<br>reception, kitchenette, open<br>work area |
| Suite 350 | 1,700 SF  | \$10.50 SF/yr, NNN | 3 offices, conference room, kitchenette                                  |

#### **FLOOR PLANS**

1 SUITE 210 2,000 SF

2 SUITE 350 1,700 SF

SCOTT HYATT, CCIM 812.430.4989 shyatt@summitrealestate.us

5401 VOGEL ROAD EVANSVILLE, IN 47715