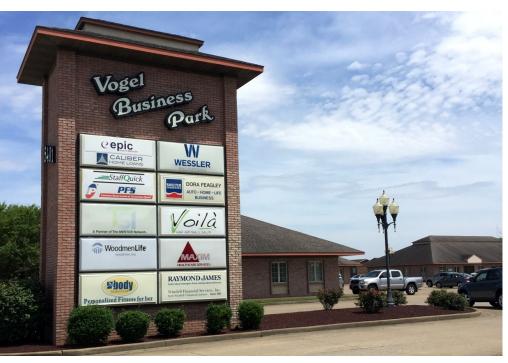

#### PROPERTY OVERVIEW

Vogel Business Park is an eight-building, multi-tenant office park situated on 3.54 acres on Evansville's east side, providing convenient access to Green River and Burkhardt Roads, as well as the Lloyd Expressway and I-69.

#### **PROPERTY HIGHLIGHTS**

- Professionally managed with beautifully maintained grounds and pylon signage
- Perfect for professional services, such as accounting, engineering, insurance or health care
- Ample and convenient on-site parking
- Available for immediate occupancy
- Join other tenants including: Army Career Center, Peabody Investments Corp.,
  Wessler Engineering, Field & Main Insurance, Shelter Insurance and many more