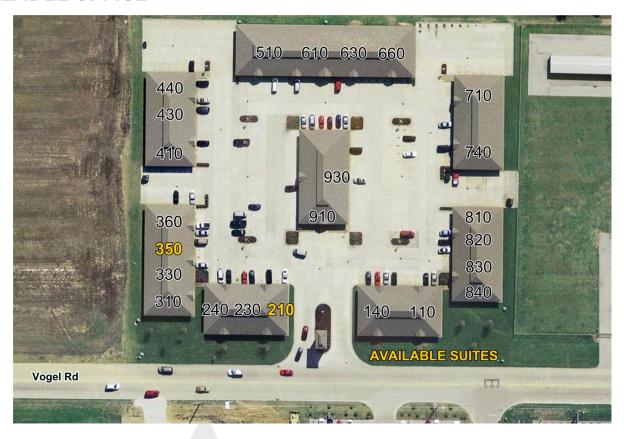

### **AVAILABLE SPACE**

| SUITE     | SIZE (SF) | LEASE RATE         | DESCRIPTION                                                              |
|-----------|-----------|--------------------|--------------------------------------------------------------------------|
| Suite 210 | 2,000 SF  | \$10.50 SF/yr, NNN | 2 offices, conference room,<br>reception, kitchenette, open<br>work area |
| Suite 350 | 1,700 SF  | \$10.50 SF/yr, NNN | 3 offices, conference room, kitchenette                                  |

#### **FLOOR PLANS**

1 SUITE 210 2,000 SF

2 SUITE 350 1,700 SF

SCOTT HYATT, CCIM 812.430.4989 shyatt@summitrealestate.us

5401 VOGEL ROAD EVANSVILLE, IN 47715