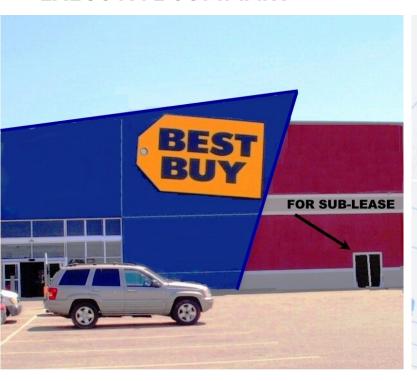

### PROPERTY OVERVIEW

Sub-Lease Opportunity from BEST BUY in Owensboro, KY!! Highly visible space for sub-lease in Owensboro Towne Center! Carved out of Best Buy, this storefront is located in the most desirable shopping center on the most heavily trafficked retail corridor in Owensboro.

#### **PROPERTY HIGHLIGHTS**

- Direct exposure to Frederica Street (Hwy 431)
- Prominently anchored center including Target, Best Buy, TJ Maxx, Jo-Ann, Shoe Carnival and Ulta
- Neighboring retailers include Super Walmart, Sam's Club, Home Depot, Lowe's, Macy's, JC Penney and more