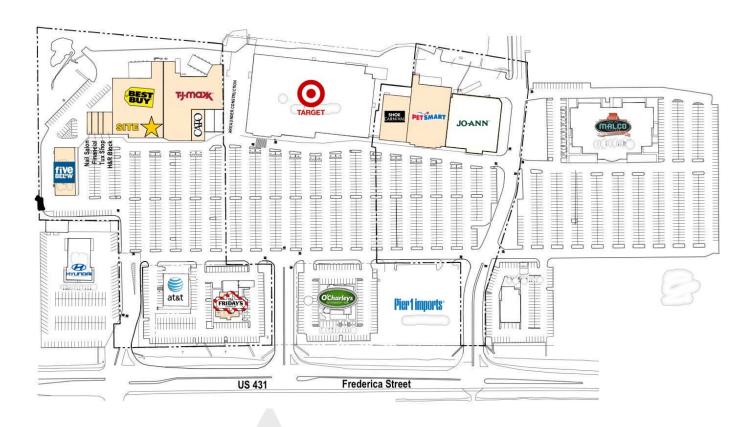

#### **PROPERTY HIGHLIGHTS**

- Direct exposure to Frederica Street (Hwy 431)
- Prominently anchored center including Target, Best Buy, TJ Maxx, Jo-Ann, Shoe Carnival and Ulta
- Neighboring retailers include Super Walmart, Sam's Club, Home Depot, Lowe's, Macy's, JC Penney and more