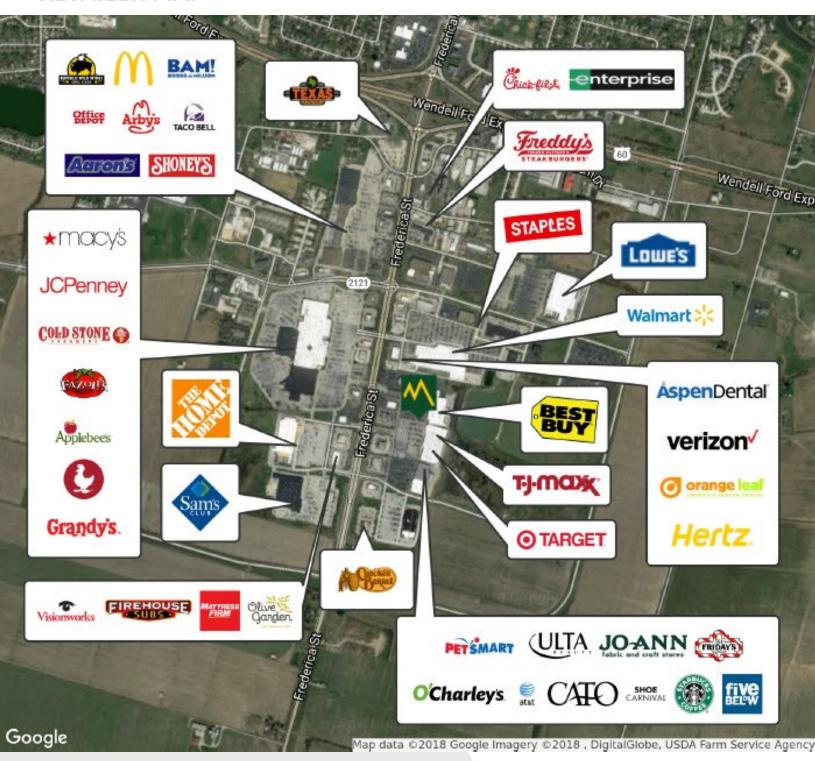

### **RETAILER MAP**

TYLER RABEN 812.568.7800 traben@summitrealestate.us

#### **PROPERTY HIGHLIGHTS**

- Direct exposure to Frederica Street (Hwy 431)
- Prominently anchored center including Target, Best Buy, TJ Maxx, Jo-Ann, Shoe Carnival and Ulta
- Neighboring retailers include Super Walmart, Sam's Club, Home Depot, Lowe's, Macy's, JC Penney and more