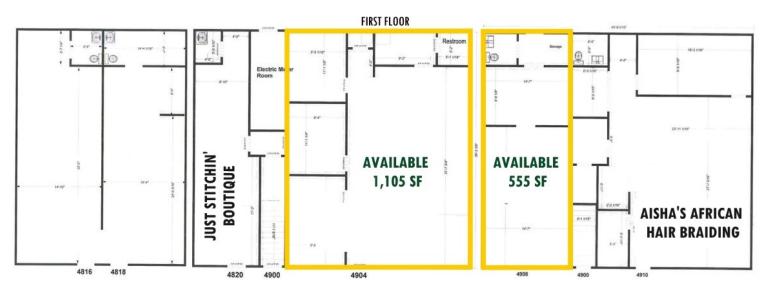

## **FLOOR PLANS**

| SUITE                  | SIZE (SF)                     | LEASE TYPE     | LEASE RATE  |
|------------------------|-------------------------------|----------------|-------------|
| Suite 4904             | 1,105 SF                      | Modified Gross | \$800/mo.   |
| Suite 4908             | 555 SF                        | Modified Gross | \$500/mo.   |
| Suite 4900 (2nd Floor) | 4,500 SF (may be sub-divided) | Modified Gross | \$1,875/mo. |