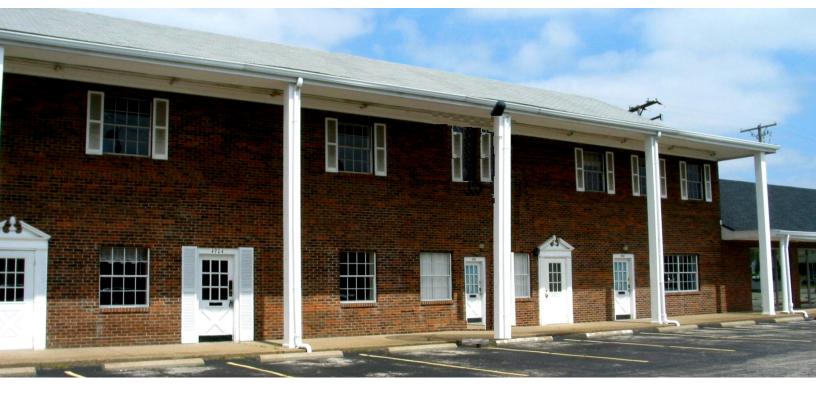

# FOR LEASE | OFFICE BUILDING

4816-4910 TIPPECANOE DRIVE EVANSVILLE, IN 47715

### PROPERTY OVERVIEW

Eastside location with easy access to Green River Road and the Lloyd Expressway.

#### PROPERTY HIGHLIGHTS

- Located just off South Green River Road, this complex is situated in the vicinity of the Evansville retail and office district
- Easy access to the Lloyd Expressway
- Ideal for office/retail/service use
- On-site parking
- Economical & flexible rental terms
- Upstairs may be subdivided for qualified tenant