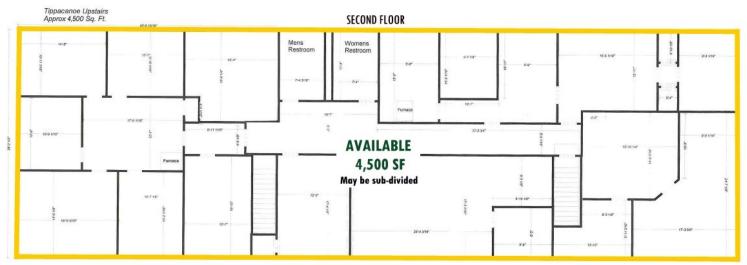

## **FLOOR PLANS**

| SUITE                  | SIZE (SF)                     | LEASE TYPE     | LEASE RATE  |
|------------------------|-------------------------------|----------------|-------------|
| Suite 4904             | 1,105 SF                      | Modified Gross | \$800/mo.   |
| Suite 4908             | 555 SF                        | Modified Gross | \$500/mo.   |
| Suite 4900 (2nd Floor) | 4,500 SF (may be sub-divided) | Modified Gross | \$1,875/mo. |