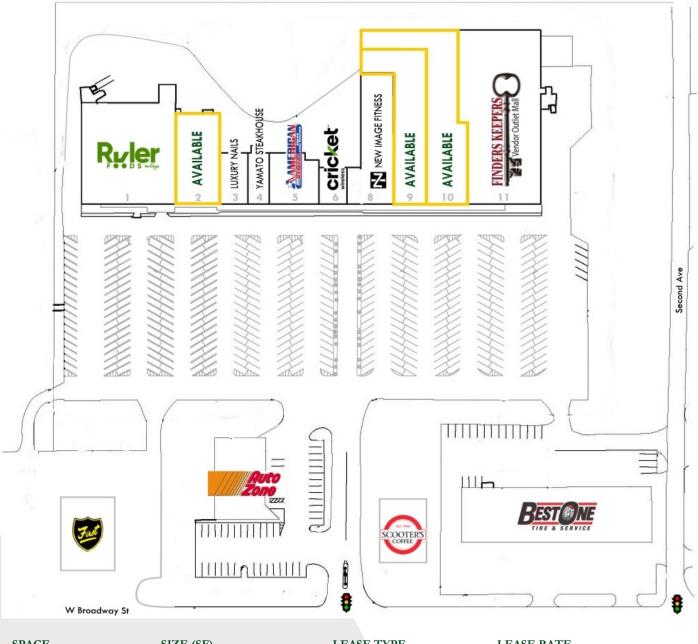

## **AVAILABLE SPACE**

| SPACE    | SIZE (SF)             | LEASE TYPE | LEASE RATE |
|----------|-----------------------|------------|------------|
| Space 2  | 7,620 SF              | NNN        | Negotiable |
| Space 9  | 10,800 SF -25,367 SF  | NNN        | Negotiable |
| Space 10 | 14,567 SF - 25,367 SF | NNN        | Negotiable |