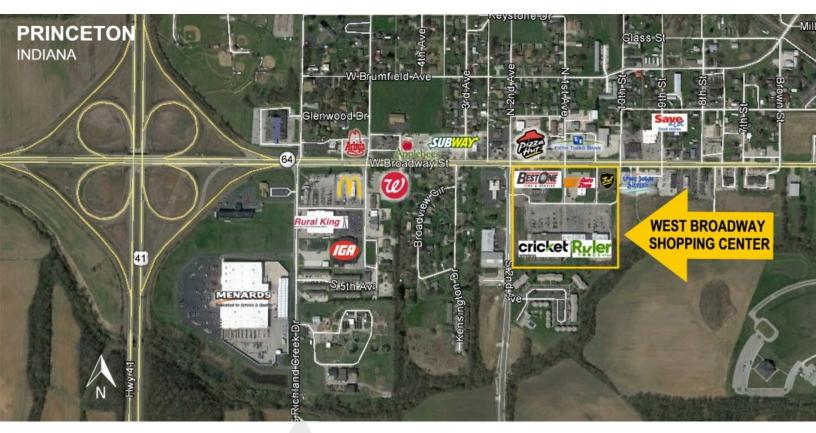

reless, American Rental, Auto Zone, Luxury Nails, Yamato Japanese Steakhouse, Scooter's Coffee and New Image Family Fitness.

#### **PROPERTY HIGHLIGHTS**

- Prime commercial space available
- Serving a well-established working class neighborhood
- Anchored by Ruler Foods
- Easy access at signaled intersection on West Broadway (SR 64)



1500 W. BROADWAY STREET PRINCETON, IN 47670



## **AVAILABLE SPACE**



| SPACE    | SIZE (SF)             | LEASE TYPE | LEASE RATE |
|----------|-----------------------|------------|------------|
| Space 2  | 7,620 SF              | NNN        | Negotiable |
| Space 9  | 10,800 SF -25,367 SF  | NNN        | Negotiable |
| Space 10 | 14,567 SF - 25,367 SF | NNN        | Negotiable |



1500 W. BROADWAY STREET PRINCETON, IN 47670



## **LOCATION MAPS**







1500 W. BROADWAY STREET PRINCETON, IN 47670

## **DEMOGRAPHICS**



| POPULATION          | 1 MILE    | 3 MILES   | 5 MILES   |
|---------------------|-----------|-----------|-----------|
| Total population    | 3,128     | 10,058    | 12,573    |
| Daytime population  | 4,224     | 10,160    | 23,076    |
| Median age          | 39.2      | 40.6      | 41.6      |
| HOUSEHOLDS & INCOME | 1 MILE    | 3 MILES   | 5 MILES   |
| Total households    | 1,378     | 4,234     | 5,205     |
| # of persons per HH | 2.16      | 2.32      | 2.37      |
| Average HH income   | \$64,484  | \$75,184  | \$78,217  |
| Average house value | \$152,910 | \$160,856 | \$166,312 |

 $^{st}$  Demographic data derived from 2010-2023 US Census

SUVITE SERVICES

THE PEAR OF PROFESSIONALISM