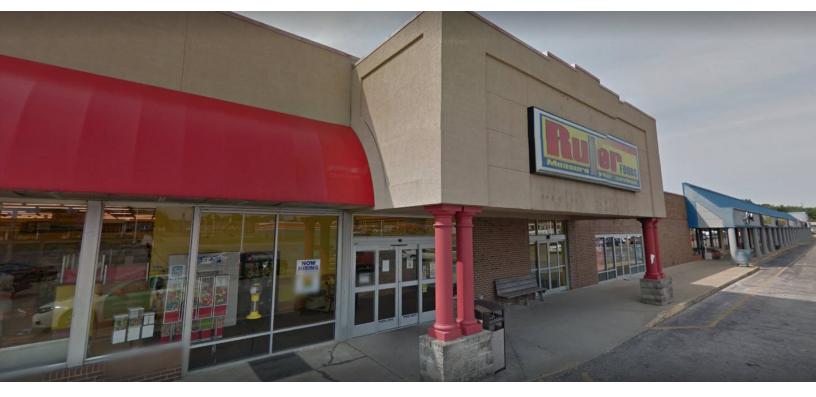

#### PROPERTY OVERVIEW

Situated in an established neighborhood amid rooftops and near to ancillary retailers and services, this community shopping center offers everyday conveniences to its customers. Anchored by Ruler Foods, additional retail tenants include: Cricket Wireless, American Rental, Auto Zone, Luxury Nails, Yamato Japanese Steakhouse, Scooter's Coffee and New Image Family Fitness.

#### **PROPERTY HIGHLIGHTS**

- Prime commercial space available
- Serving a well-established working class neighborhood
- Anchored by Ruler Foods
- Easy access at signaled intersection on West Broadway (SR 64)